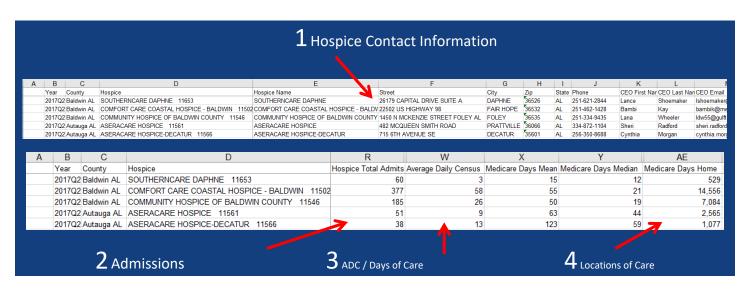

# Consultant Reports

Offers instant user-friendly detailed information on every Medicare certified hospice in the country!

## Key Hospice Metrics Included!

- Hospice Name & Mailing Info
- CEO / Primary Contact Info
- Email / Website

- Admissions
- ADC / Length of Stay
- Locations of Care

- Levels of Care
- Medicare Payments
- Cost Report Info