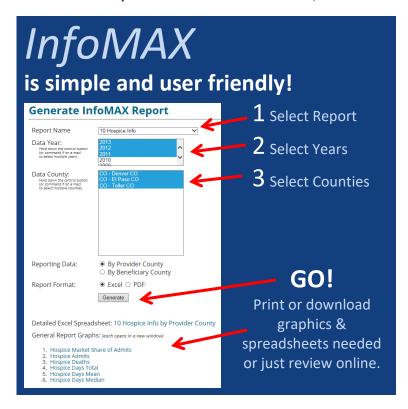

# InfoMAX

Offers instant and easy user-friendly access to Medicare Hospice information, to help Expand Services not previously explored, Know Competition to establish Better Marketing, create detailed and educated Grants, and successfully navigate Merger/Acquisitions.

#### 25+ Report formats!

- Hospice Utilization
- Medicare Reimbursement by Provider
- County Demographics
- Admissions & Mortality by Provider
- Discharge Status
- Levels of Care
- Race / Sex / Age
- Discipline Visits
- Volunteer & Bereavement Costs
- Cost Report Information
- Executive Summaries
- and Much More!